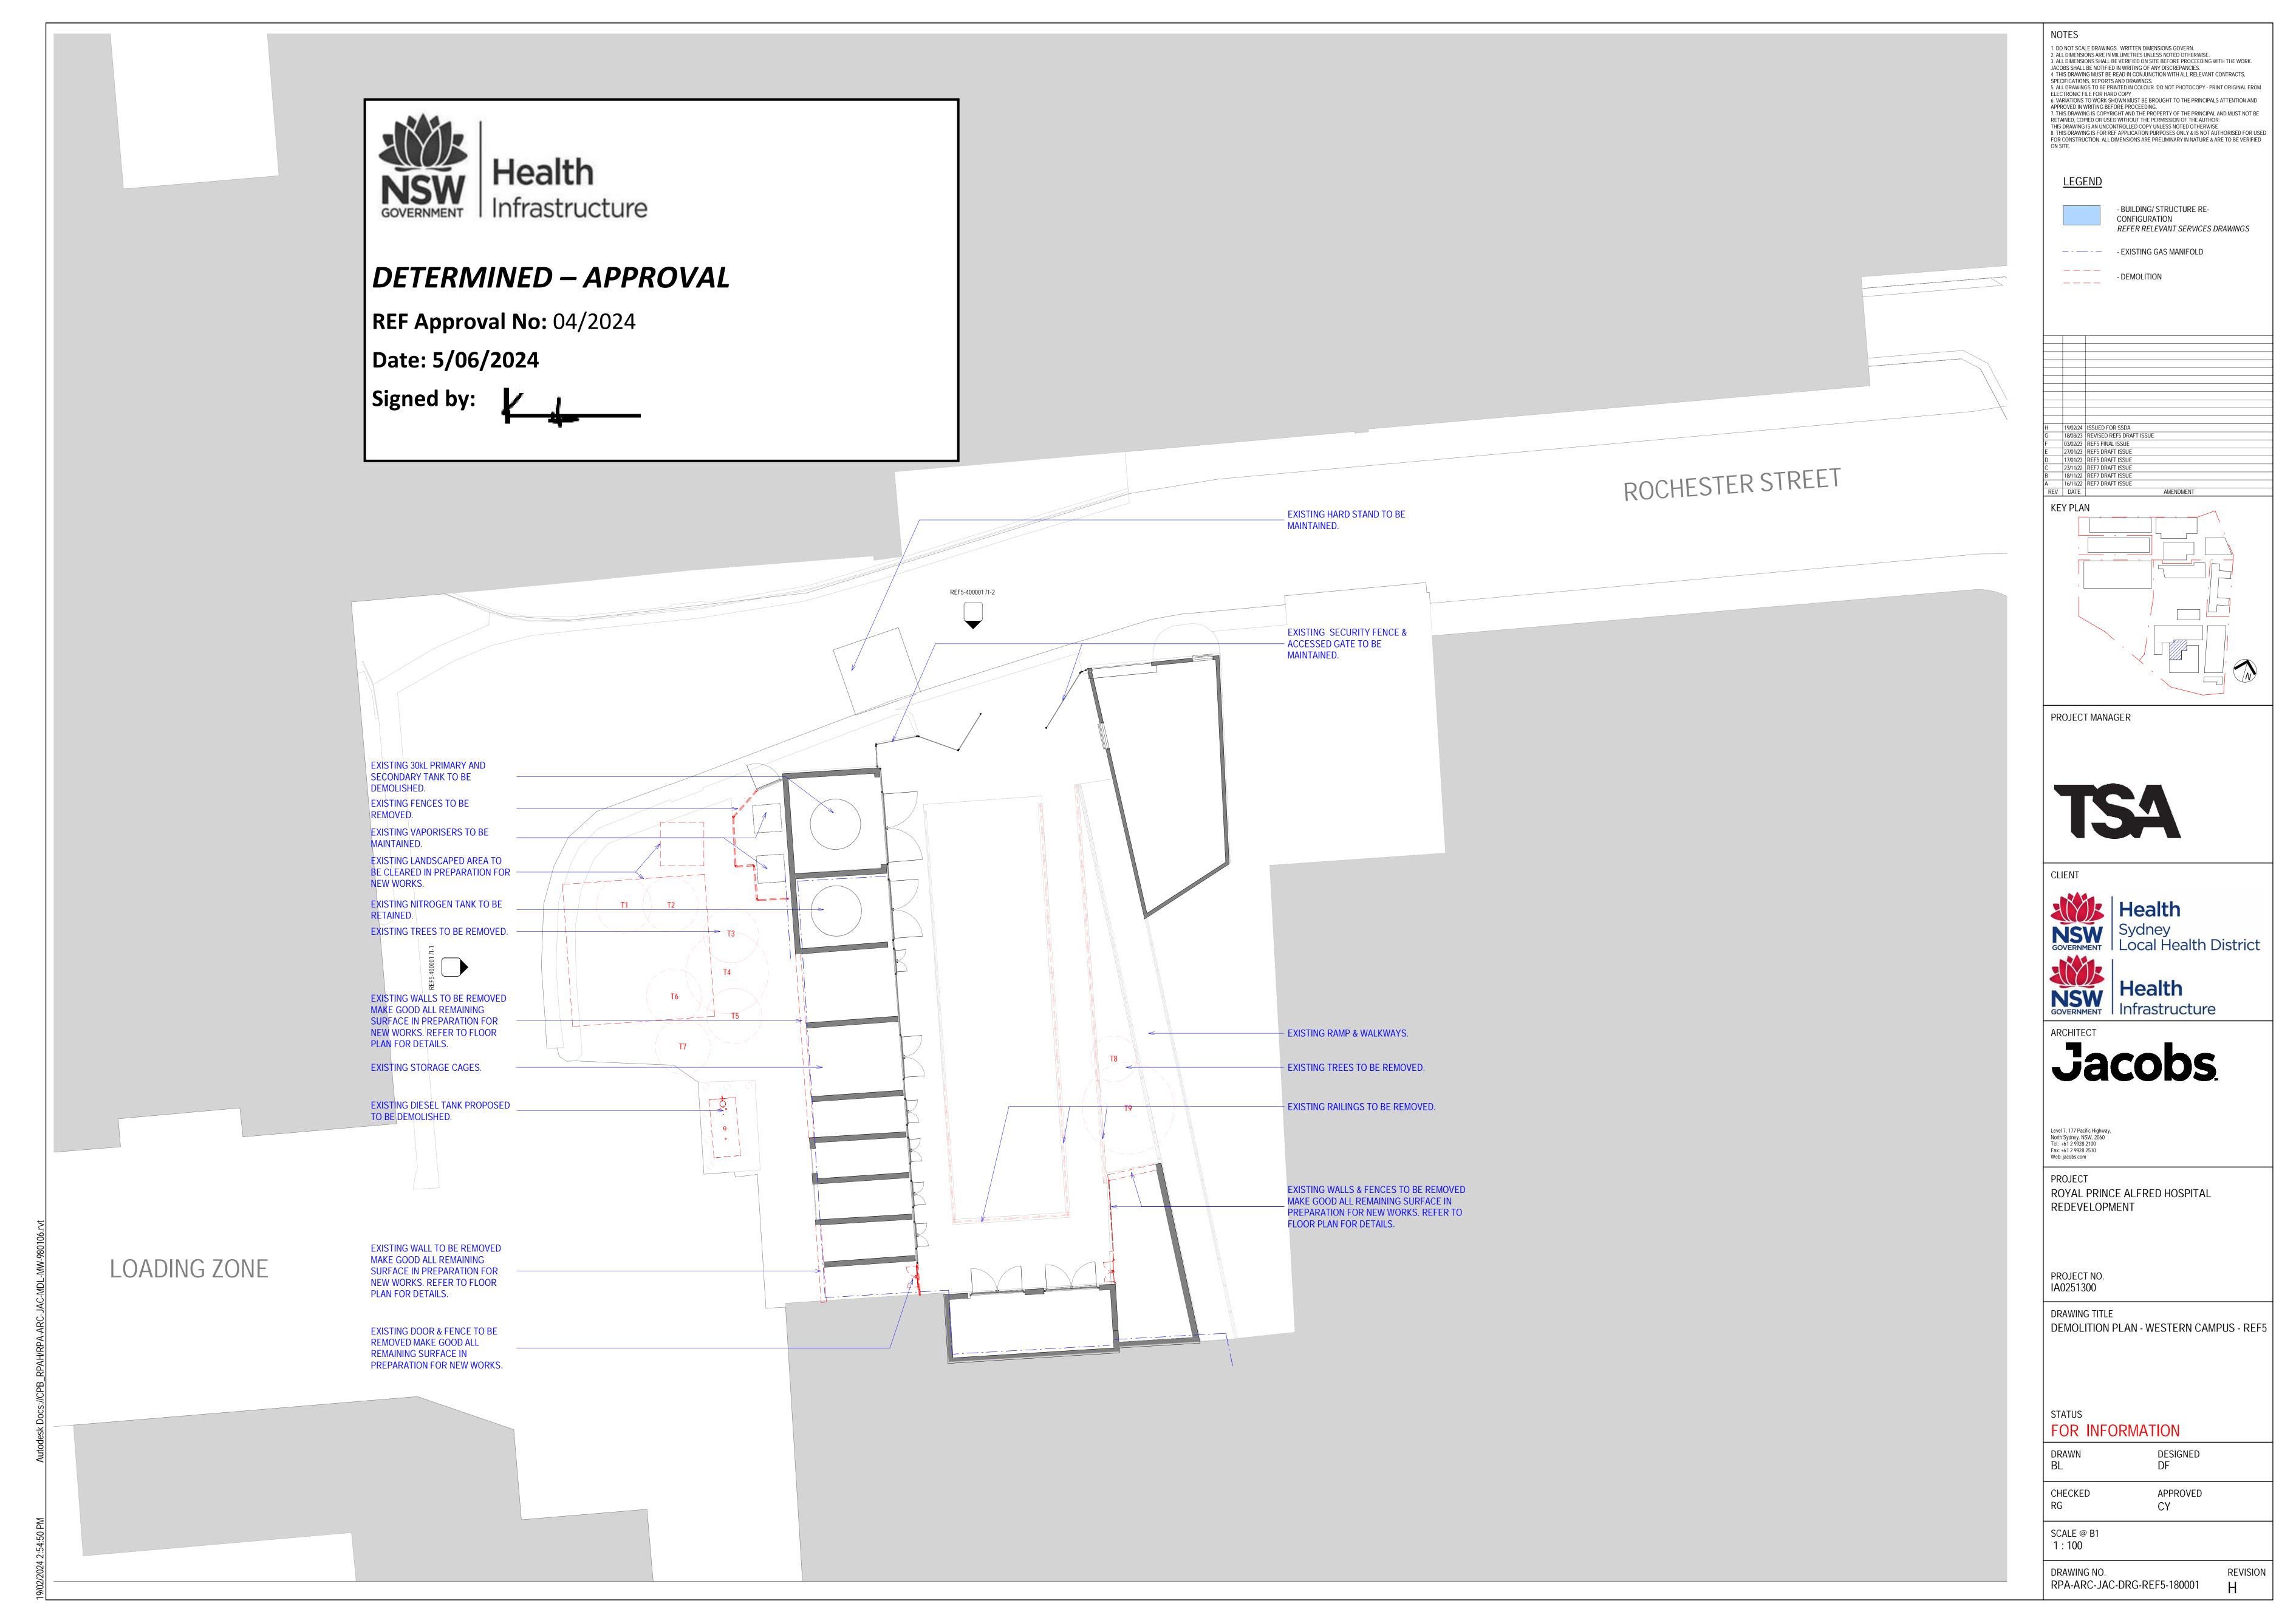

## ROYAL PRINCE ALFRED HOSPITAL REDEVELOPMENT CAMPUS INFRASTRUCTURE WORKS REF#5 PACKAGE PROPOSED WESTERN CAMPUS MEDICAL GAS COMPOUND EXPANSION & ASSOCIATED WORKS

|                             | ARCHITECTURAL DRAWING LIST - REF5              |  |
|-----------------------------|------------------------------------------------|--|
| Sheet Number                | Sheet Name                                     |  |
| 000000                      |                                                |  |
| RPA-ARC-JAC-DRG-REF5-000000 | COVER SHEET - REF5                             |  |
| RPA-ARC-JAC-DRG-REF5-000001 | EXISTING OVERALL SITE PLAN - REF 5             |  |
| RPA-ARC-JAC-DRG-REF5-000002 | EXISTING SITE PLAN - WESTERN CAMPUS - REF5     |  |
| RPA-ARC-JAC-DRG-REF5-000003 | PROPOSED LEVEL 1 PLAN - WESTERN CAMPUS - REF 5 |  |
| RPA-ARC-JAC-DRG-REF5-000004 | PROPOSED ROOF PLAN - WESTERN CAMPUS - REF5     |  |
| 180000                      |                                                |  |
| RPA-ARC-JAC-DRG-REF5-180001 | DEMOLITION PLAN - WESTERN CAMPUS - REF5        |  |
| 400000                      |                                                |  |
| RPA-ARC-JAC-DRG-REF5-400001 | ELEVATIONS - REF5                              |  |