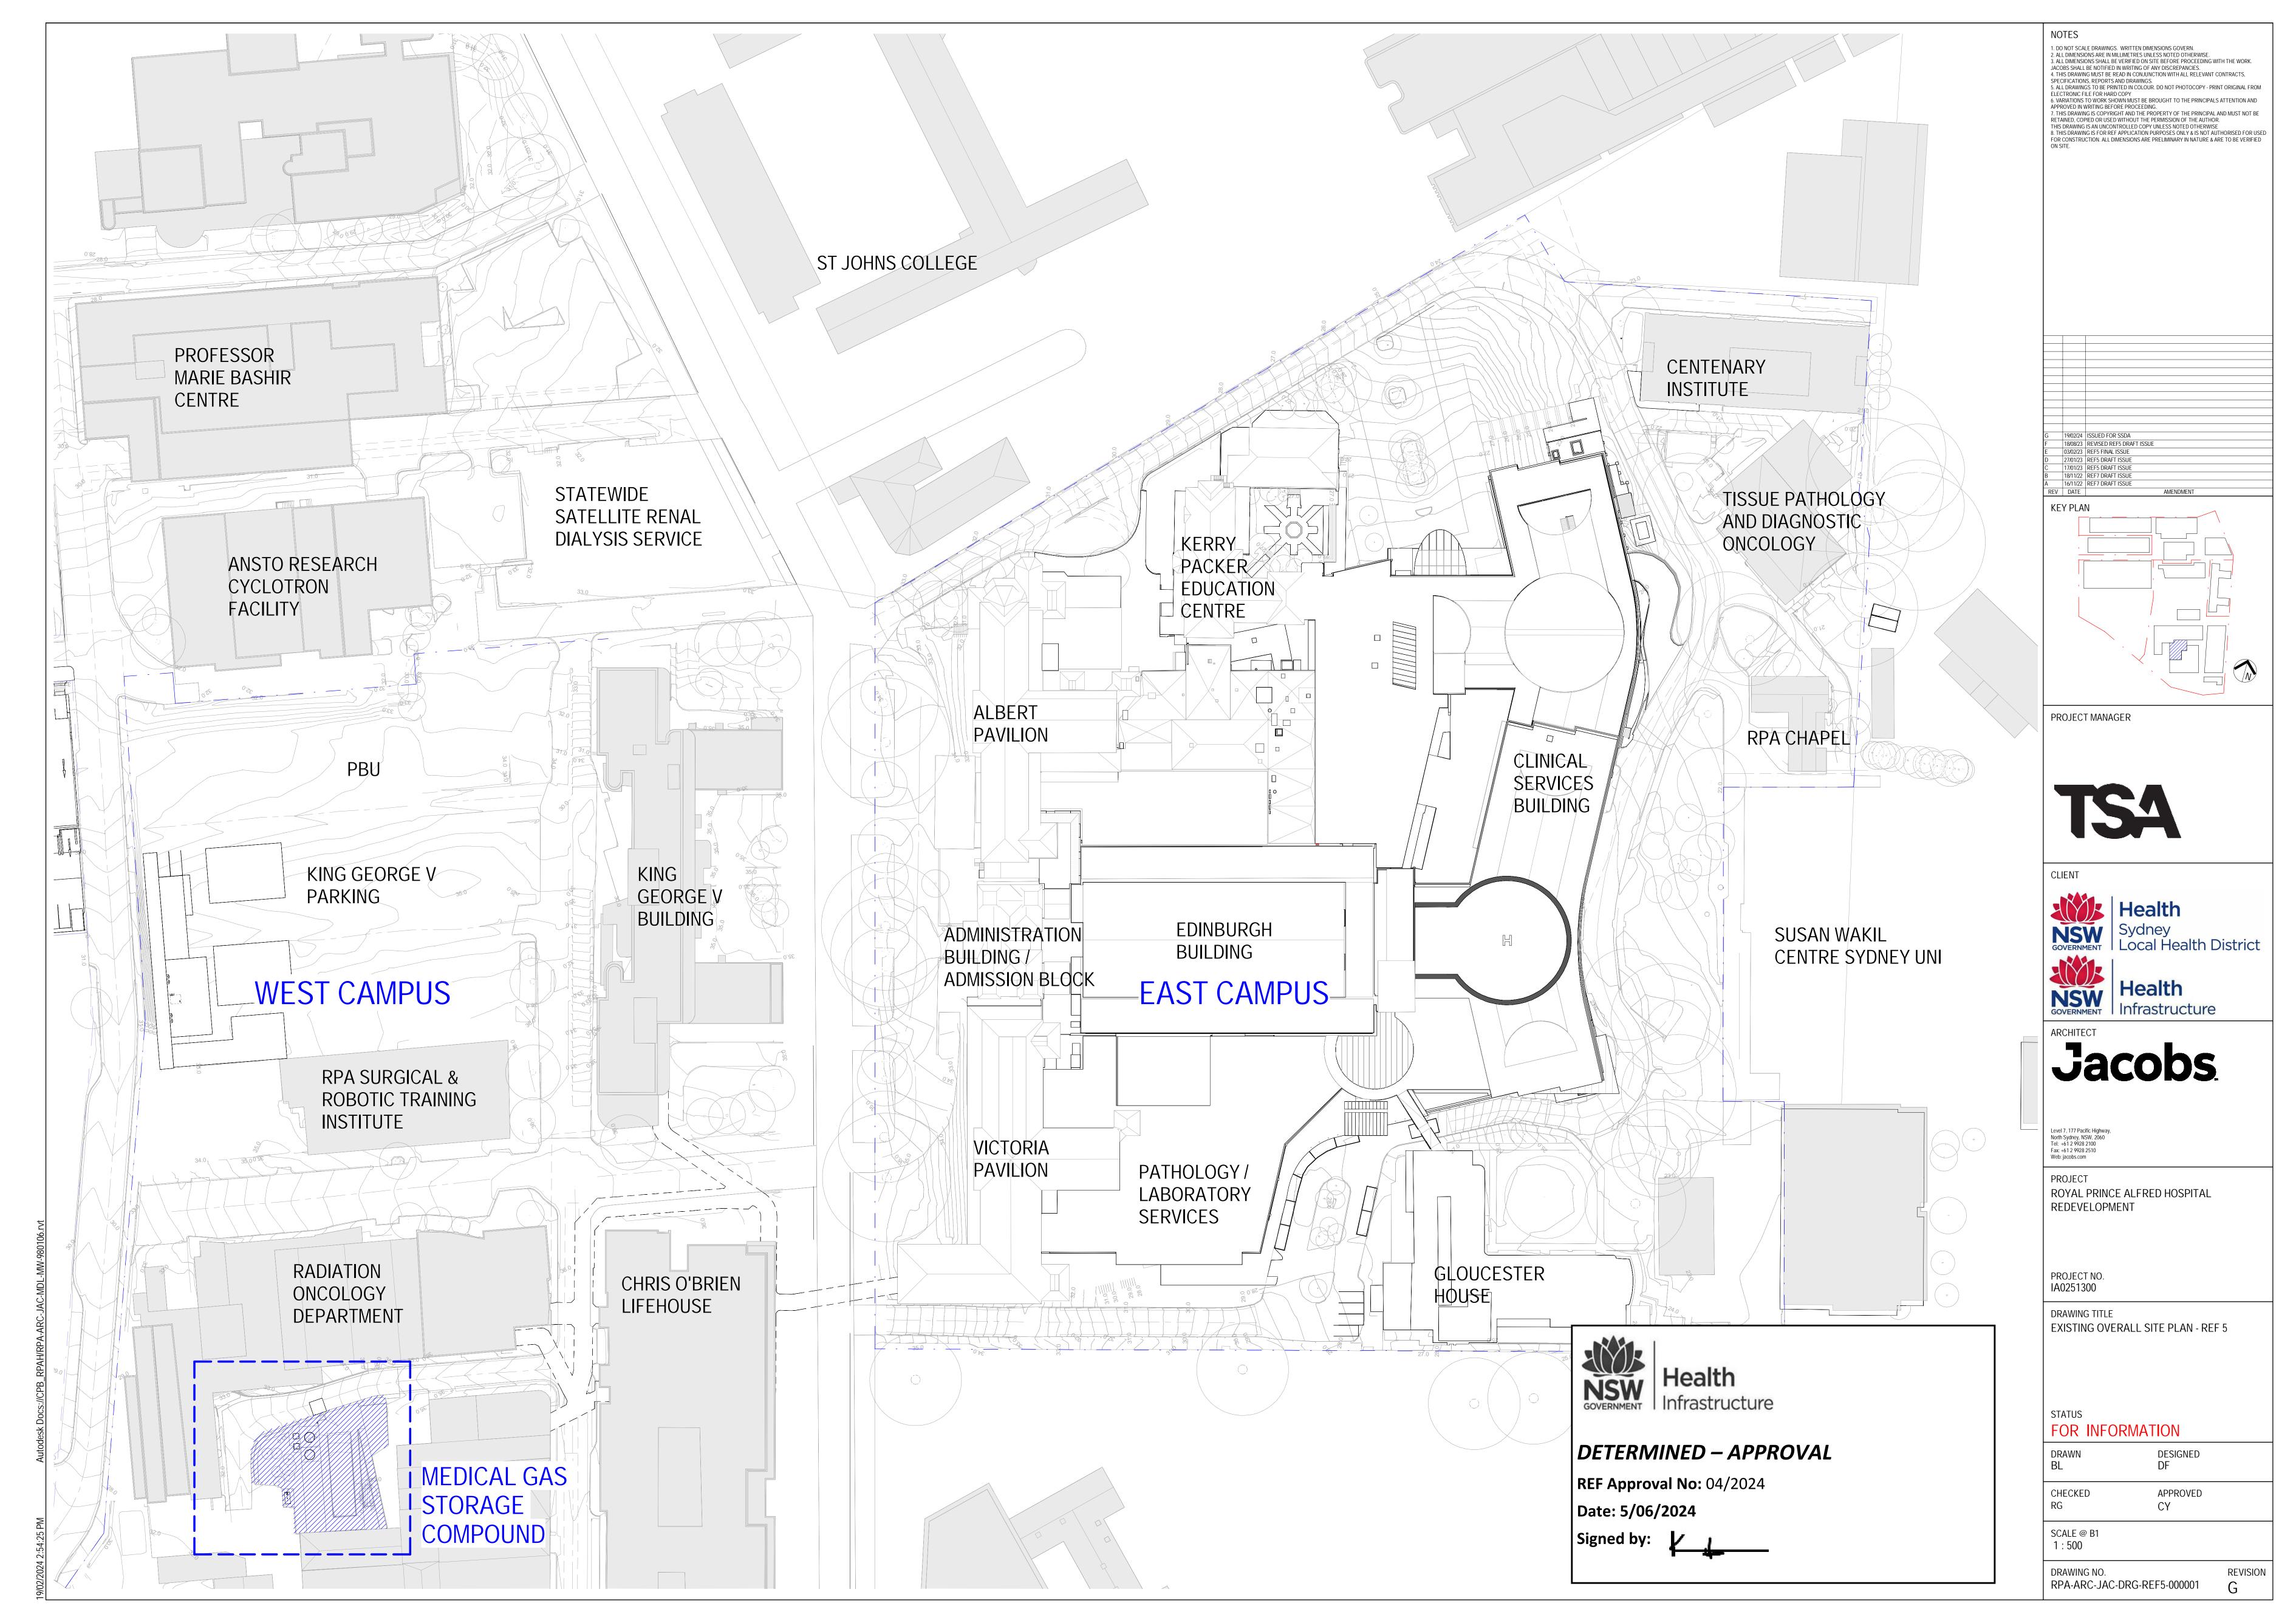

## ROYAL PRINCE ALFRED HOSPITAL REDEVELOPMENT CAMPUS INFRASTRUCTURE WORKS REF#5 PACKAGE PROPOSED WESTERN CAMPUS MEDICAL GAS COMPOUND EXPANSION & ASSOCIATED WORKS

|                             | ARCHITECTURAL DRAWING LIST - REF5              |  |
|-----------------------------|------------------------------------------------|--|
| Sheet Number                | Sheet Name                                     |  |
| 000000                      |                                                |  |
| RPA-ARC-JAC-DRG-REF5-000000 | COVER SHEET - REF5                             |  |
| RPA-ARC-JAC-DRG-REF5-000001 | EXISTING OVERALL SITE PLAN - REF 5             |  |
| RPA-ARC-JAC-DRG-REF5-000002 | EXISTING SITE PLAN - WESTERN CAMPUS - REF5     |  |
| RPA-ARC-JAC-DRG-REF5-000003 | PROPOSED LEVEL 1 PLAN - WESTERN CAMPUS - REF 5 |  |
| RPA-ARC-JAC-DRG-REF5-000004 | PROPOSED ROOF PLAN - WESTERN CAMPUS - REF5     |  |
| 180000                      |                                                |  |
| RPA-ARC-JAC-DRG-REF5-180001 | DEMOLITION PLAN - WESTERN CAMPUS - REF5        |  |
| 400000                      |                                                |  |
| RPA-ARC-JAC-DRG-REF5-400001 | ELEVATIONS - REF5                              |  |