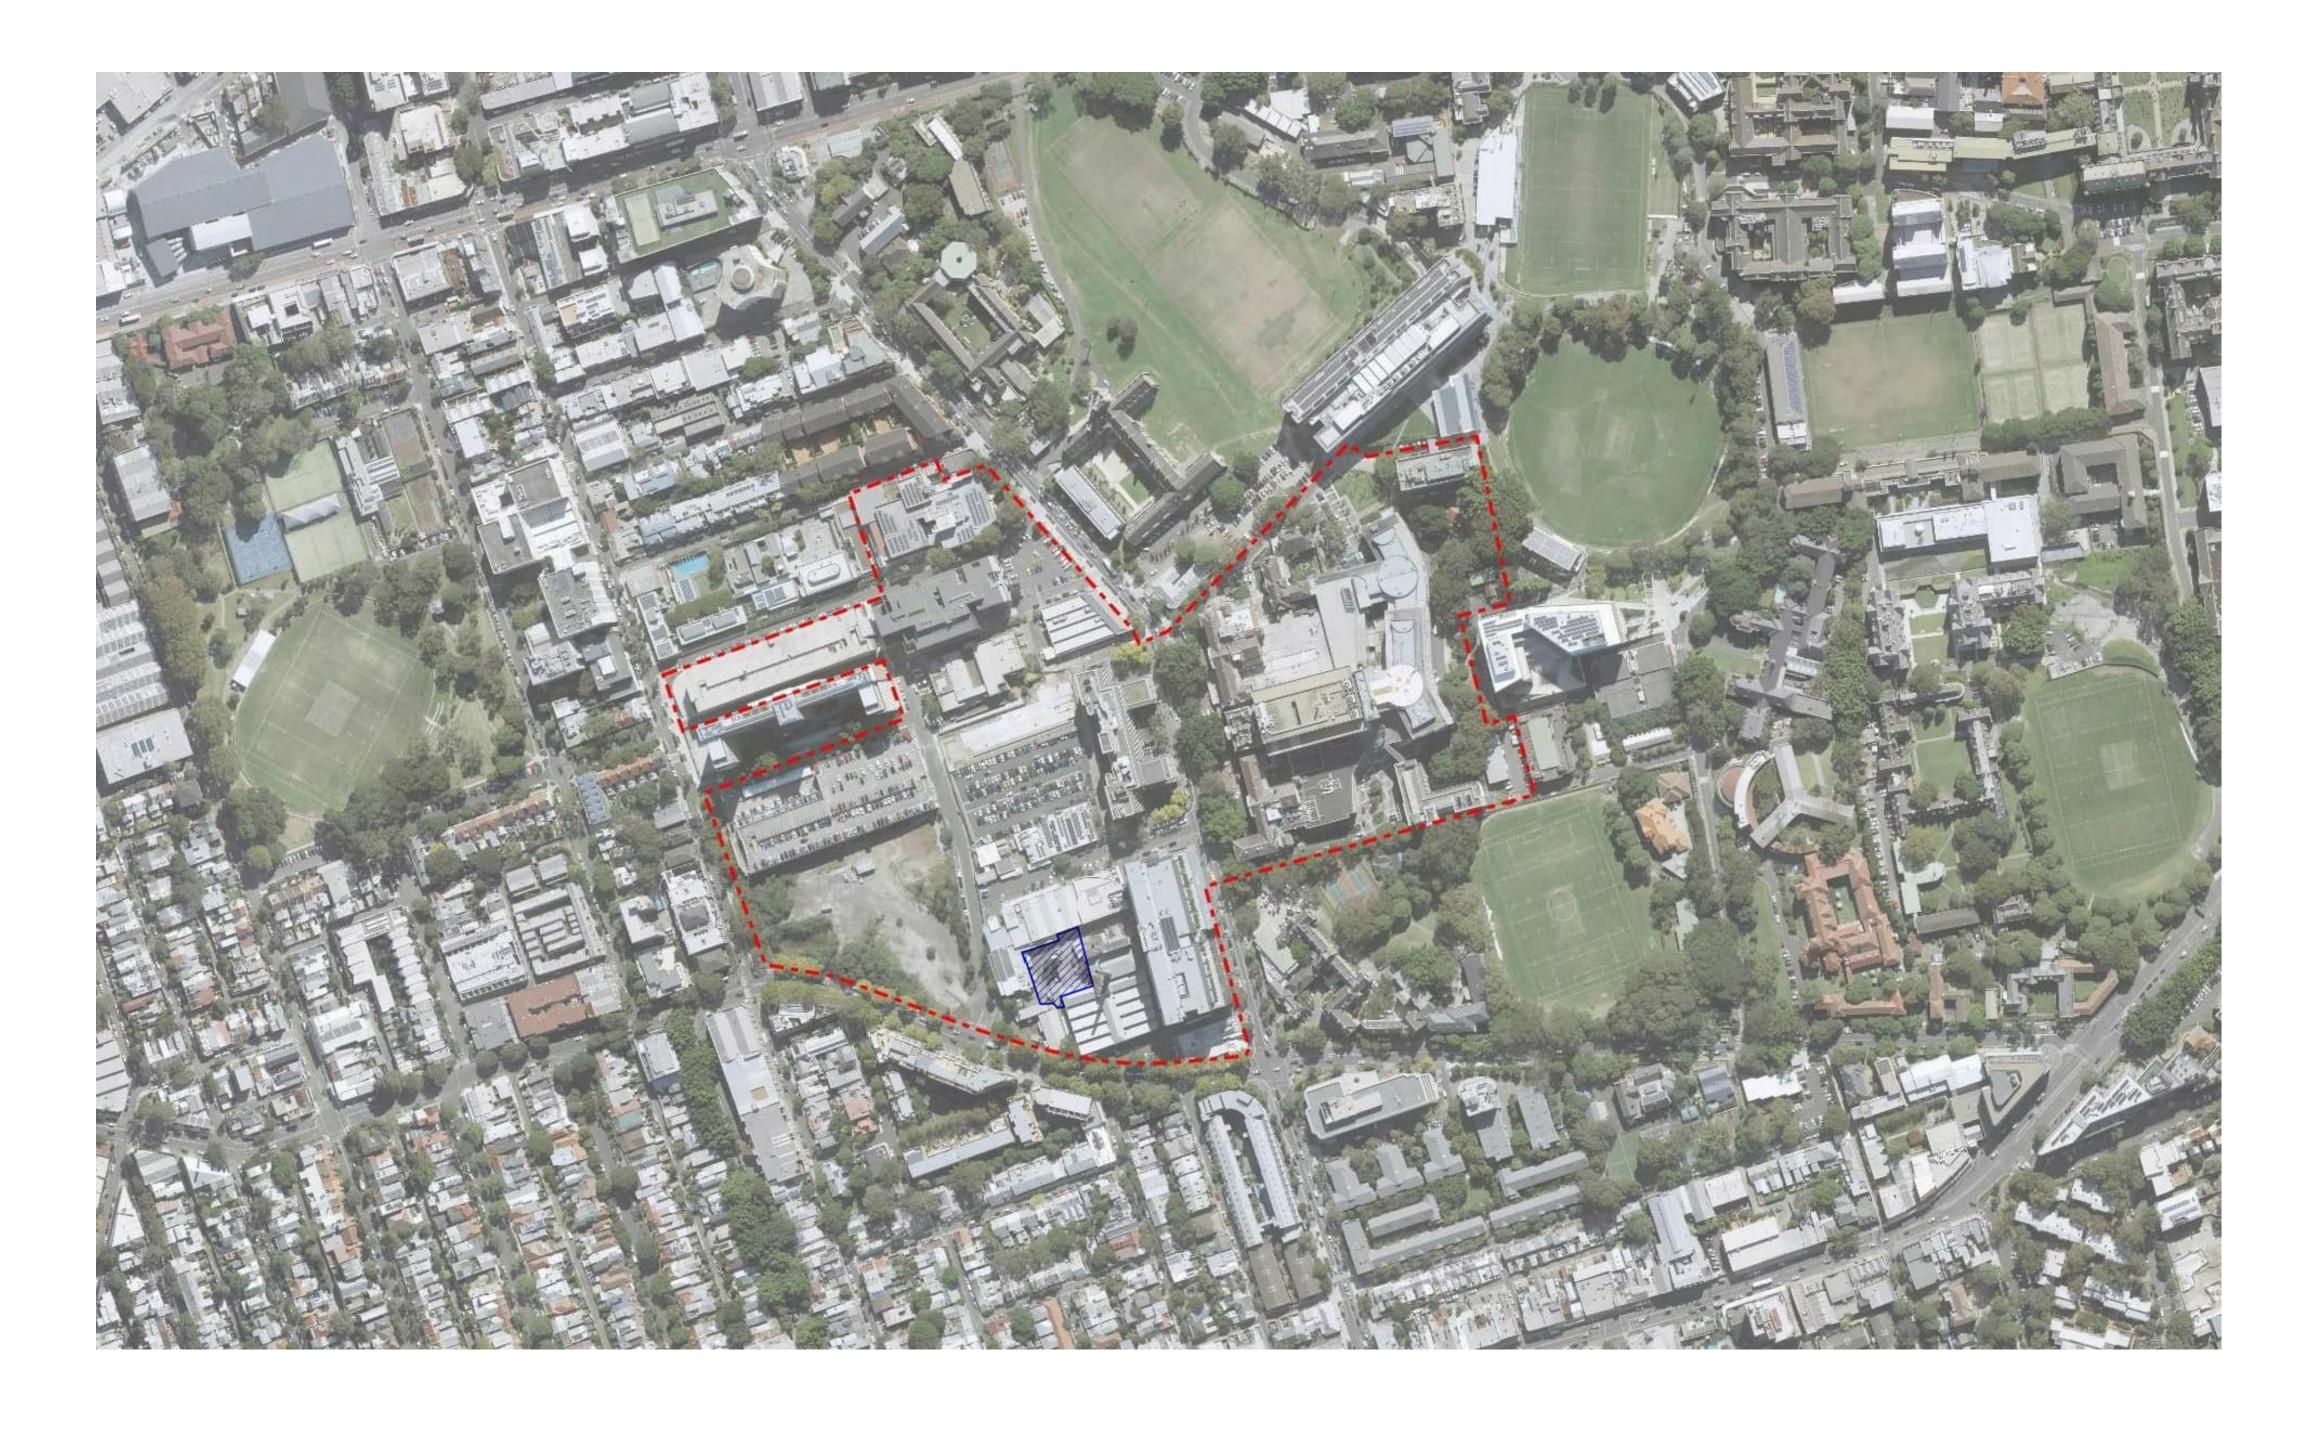

## ROYAL PRINCE ALFRED HOSPITAL REDEVELOPMENT CAMPUS INFRASTRUCTURE WORKS REF#5 PACKAGE PROPOSED WESTERN CAMPUS MEDICAL GAS COMPOUND EXPANSION & ASSOCIATED WORKS

|                             | ARCHITECTURAL DRAWING LIST - REF5              |  |
|-----------------------------|------------------------------------------------|--|
| Sheet Number                | Sheet Name                                     |  |
| 000000                      |                                                |  |
| RPA-ARC-JAC-DRG-REF5-000000 | COVER SHEET - REF5                             |  |
| RPA-ARC-JAC-DRG-REF5-000001 | EXISTING OVERALL SITE PLAN - REF 5             |  |
| RPA-ARC-JAC-DRG-REF5-000002 | EXISTING SITE PLAN - WESTERN CAMPUS - REF5     |  |
| RPA-ARC-JAC-DRG-REF5-000003 | PROPOSED LEVEL 1 PLAN - WESTERN CAMPUS - REF 5 |  |
| RPA-ARC-JAC-DRG-REF5-000004 | PROPOSED ROOF PLAN - WESTERN CAMPUS - REF5     |  |
| 180000                      |                                                |  |
| RPA-ARC-JAC-DRG-REF5-180001 | DEMOLITION PLAN - WESTERN CAMPUS - REF5        |  |
| 400000                      |                                                |  |
| RPA-ARC-JAC-DRG-REF5-400001 | ELEVATIONS - REF5                              |  |