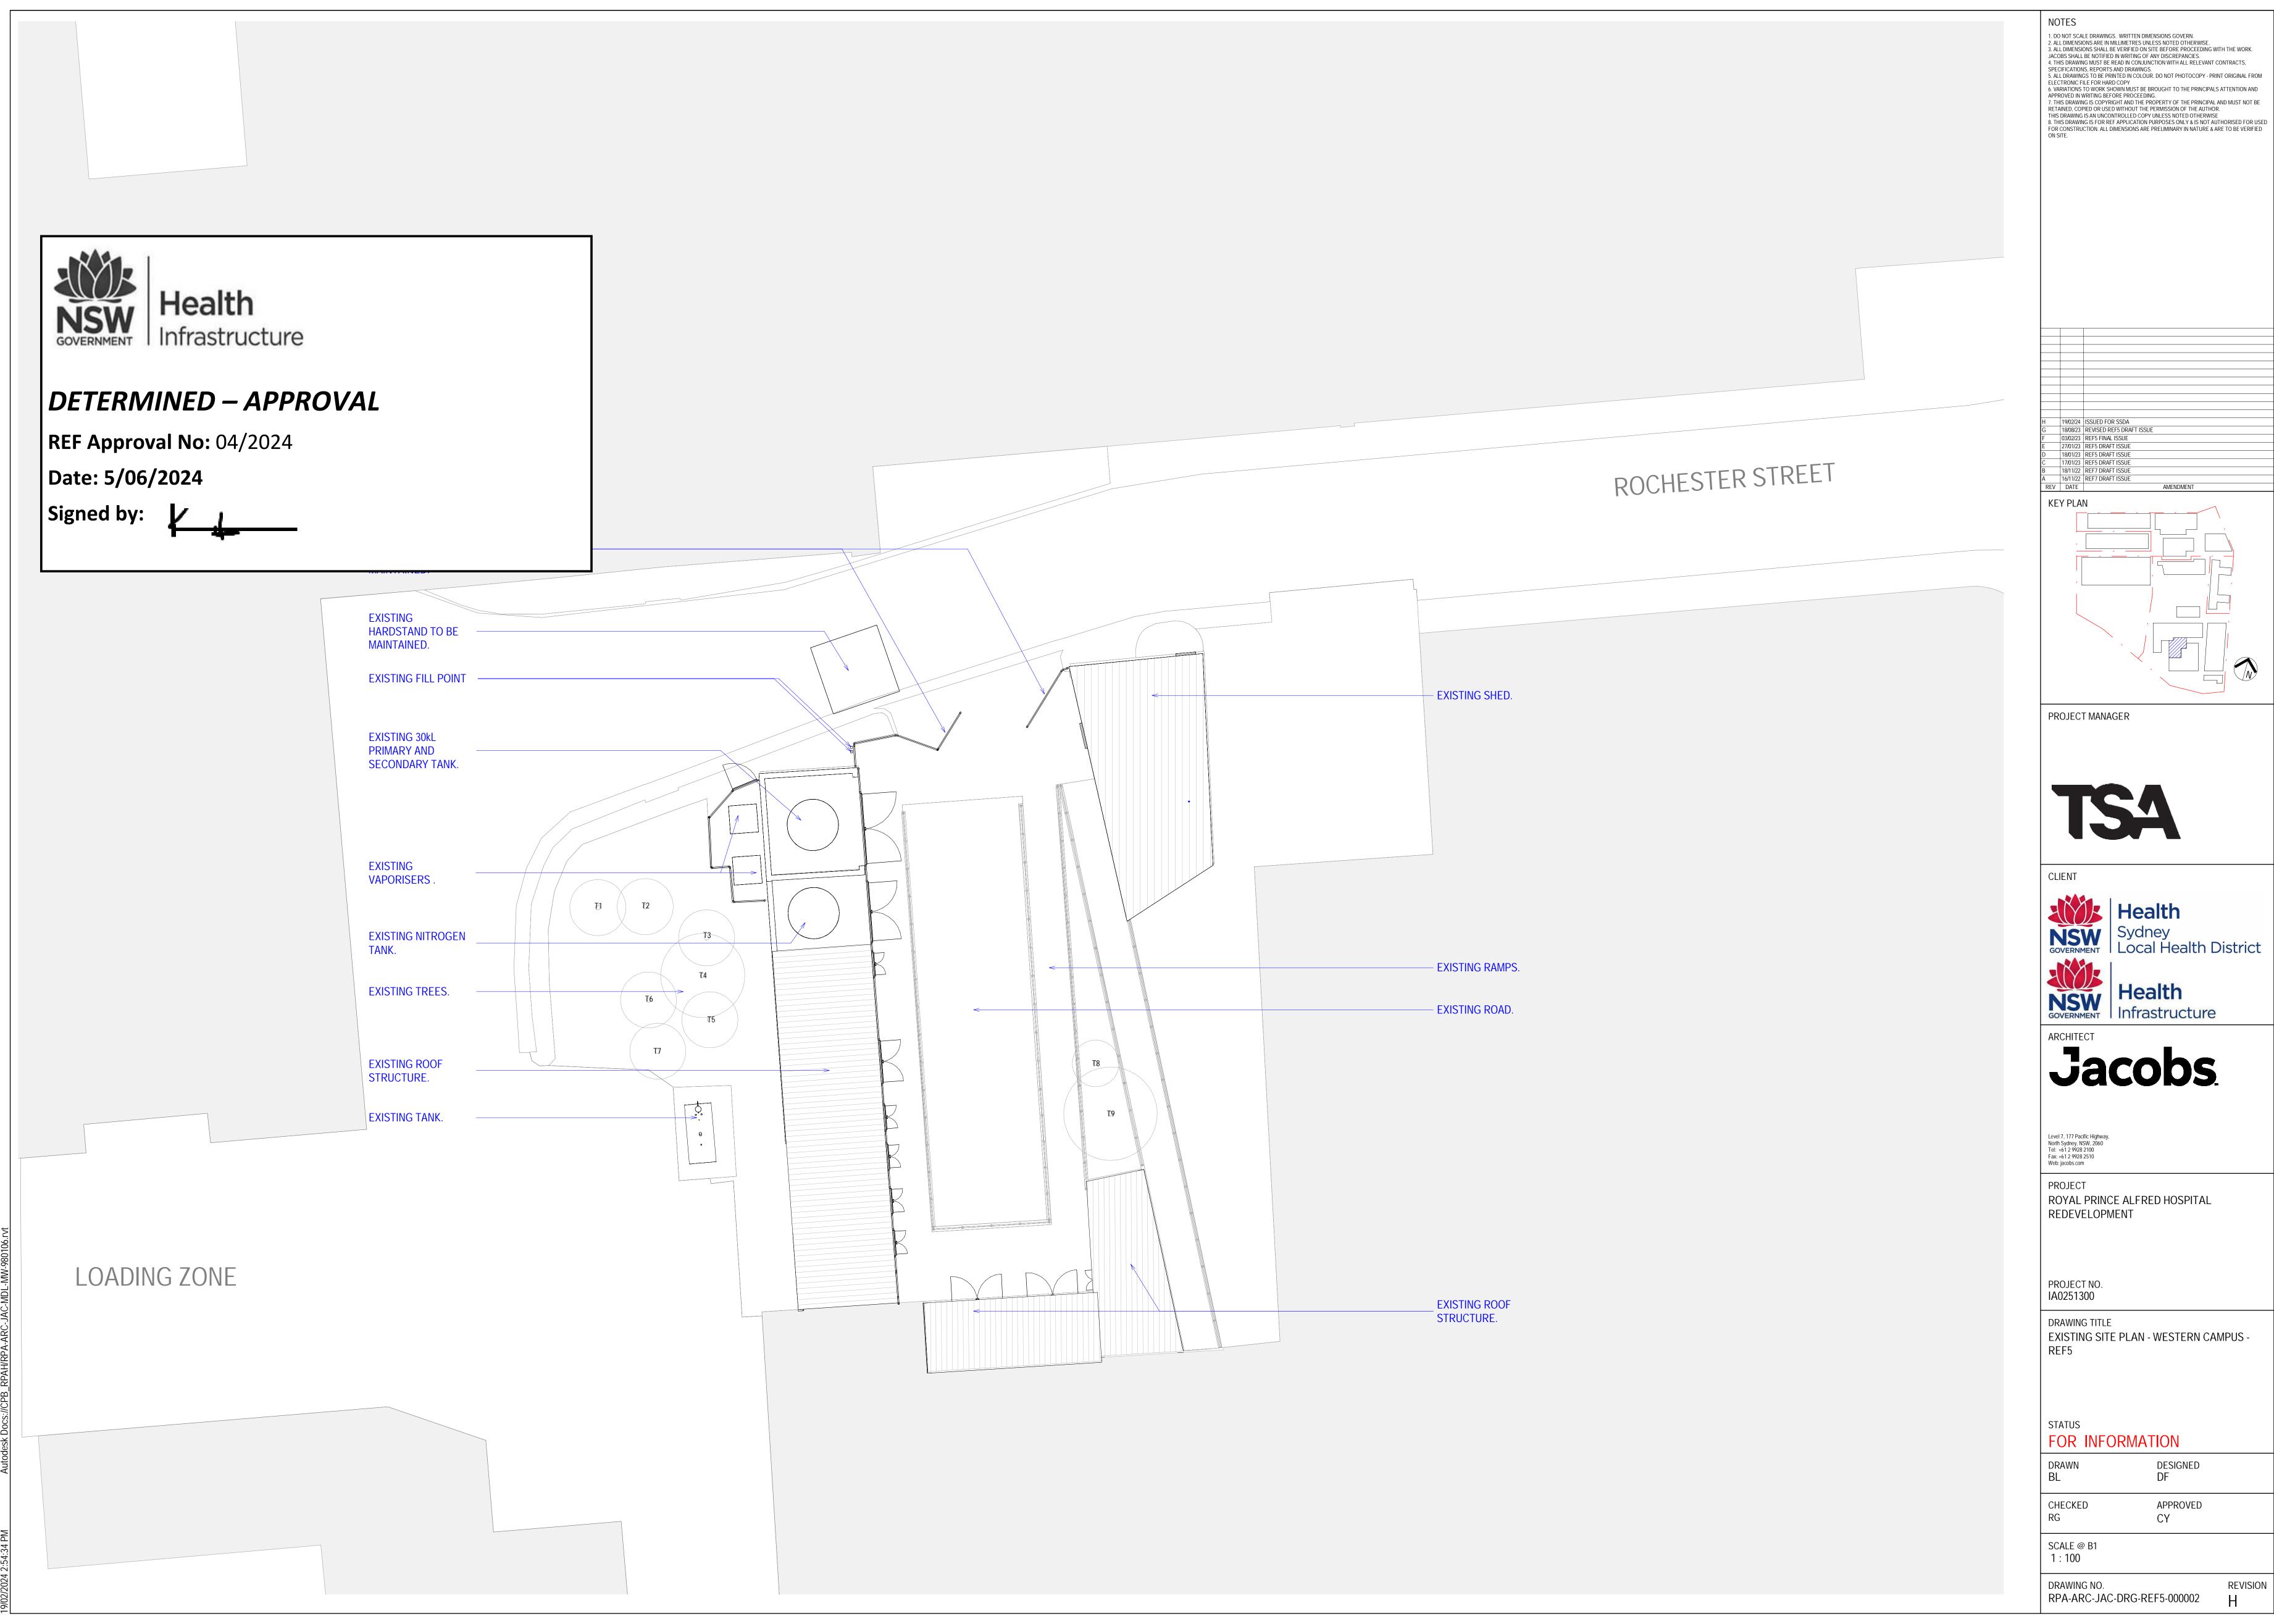

## ROYAL PRINCE ALFRED HOSPITAL REDEVELOPMENT CAMPUS INFRASTRUCTURE WORKS REF#5 PACKAGE PROPOSED WESTERN CAMPUS MEDICAL GAS COMPOUND EXPANSION & ASSOCIATED WORKS

|                             | ARCHITECTURAL DRAWING LIST - REF5              |  |
|-----------------------------|------------------------------------------------|--|
| Sheet Number                | Sheet Name                                     |  |
| 000000                      |                                                |  |
| RPA-ARC-JAC-DRG-REF5-000000 | COVER SHEET - REF5                             |  |
| RPA-ARC-JAC-DRG-REF5-000001 | EXISTING OVERALL SITE PLAN - REF 5             |  |
| RPA-ARC-JAC-DRG-REF5-000002 | EXISTING SITE PLAN - WESTERN CAMPUS - REF5     |  |
| RPA-ARC-JAC-DRG-REF5-000003 | PROPOSED LEVEL 1 PLAN - WESTERN CAMPUS - REF 5 |  |
| RPA-ARC-JAC-DRG-REF5-000004 | PROPOSED ROOF PLAN - WESTERN CAMPUS - REF5     |  |
| 180000                      |                                                |  |
| RPA-ARC-JAC-DRG-REF5-180001 | DEMOLITION PLAN - WESTERN CAMPUS - REF5        |  |
| 400000                      |                                                |  |
| RPA-ARC-JAC-DRG-REF5-400001 | ELEVATIONS - REF5                              |  |