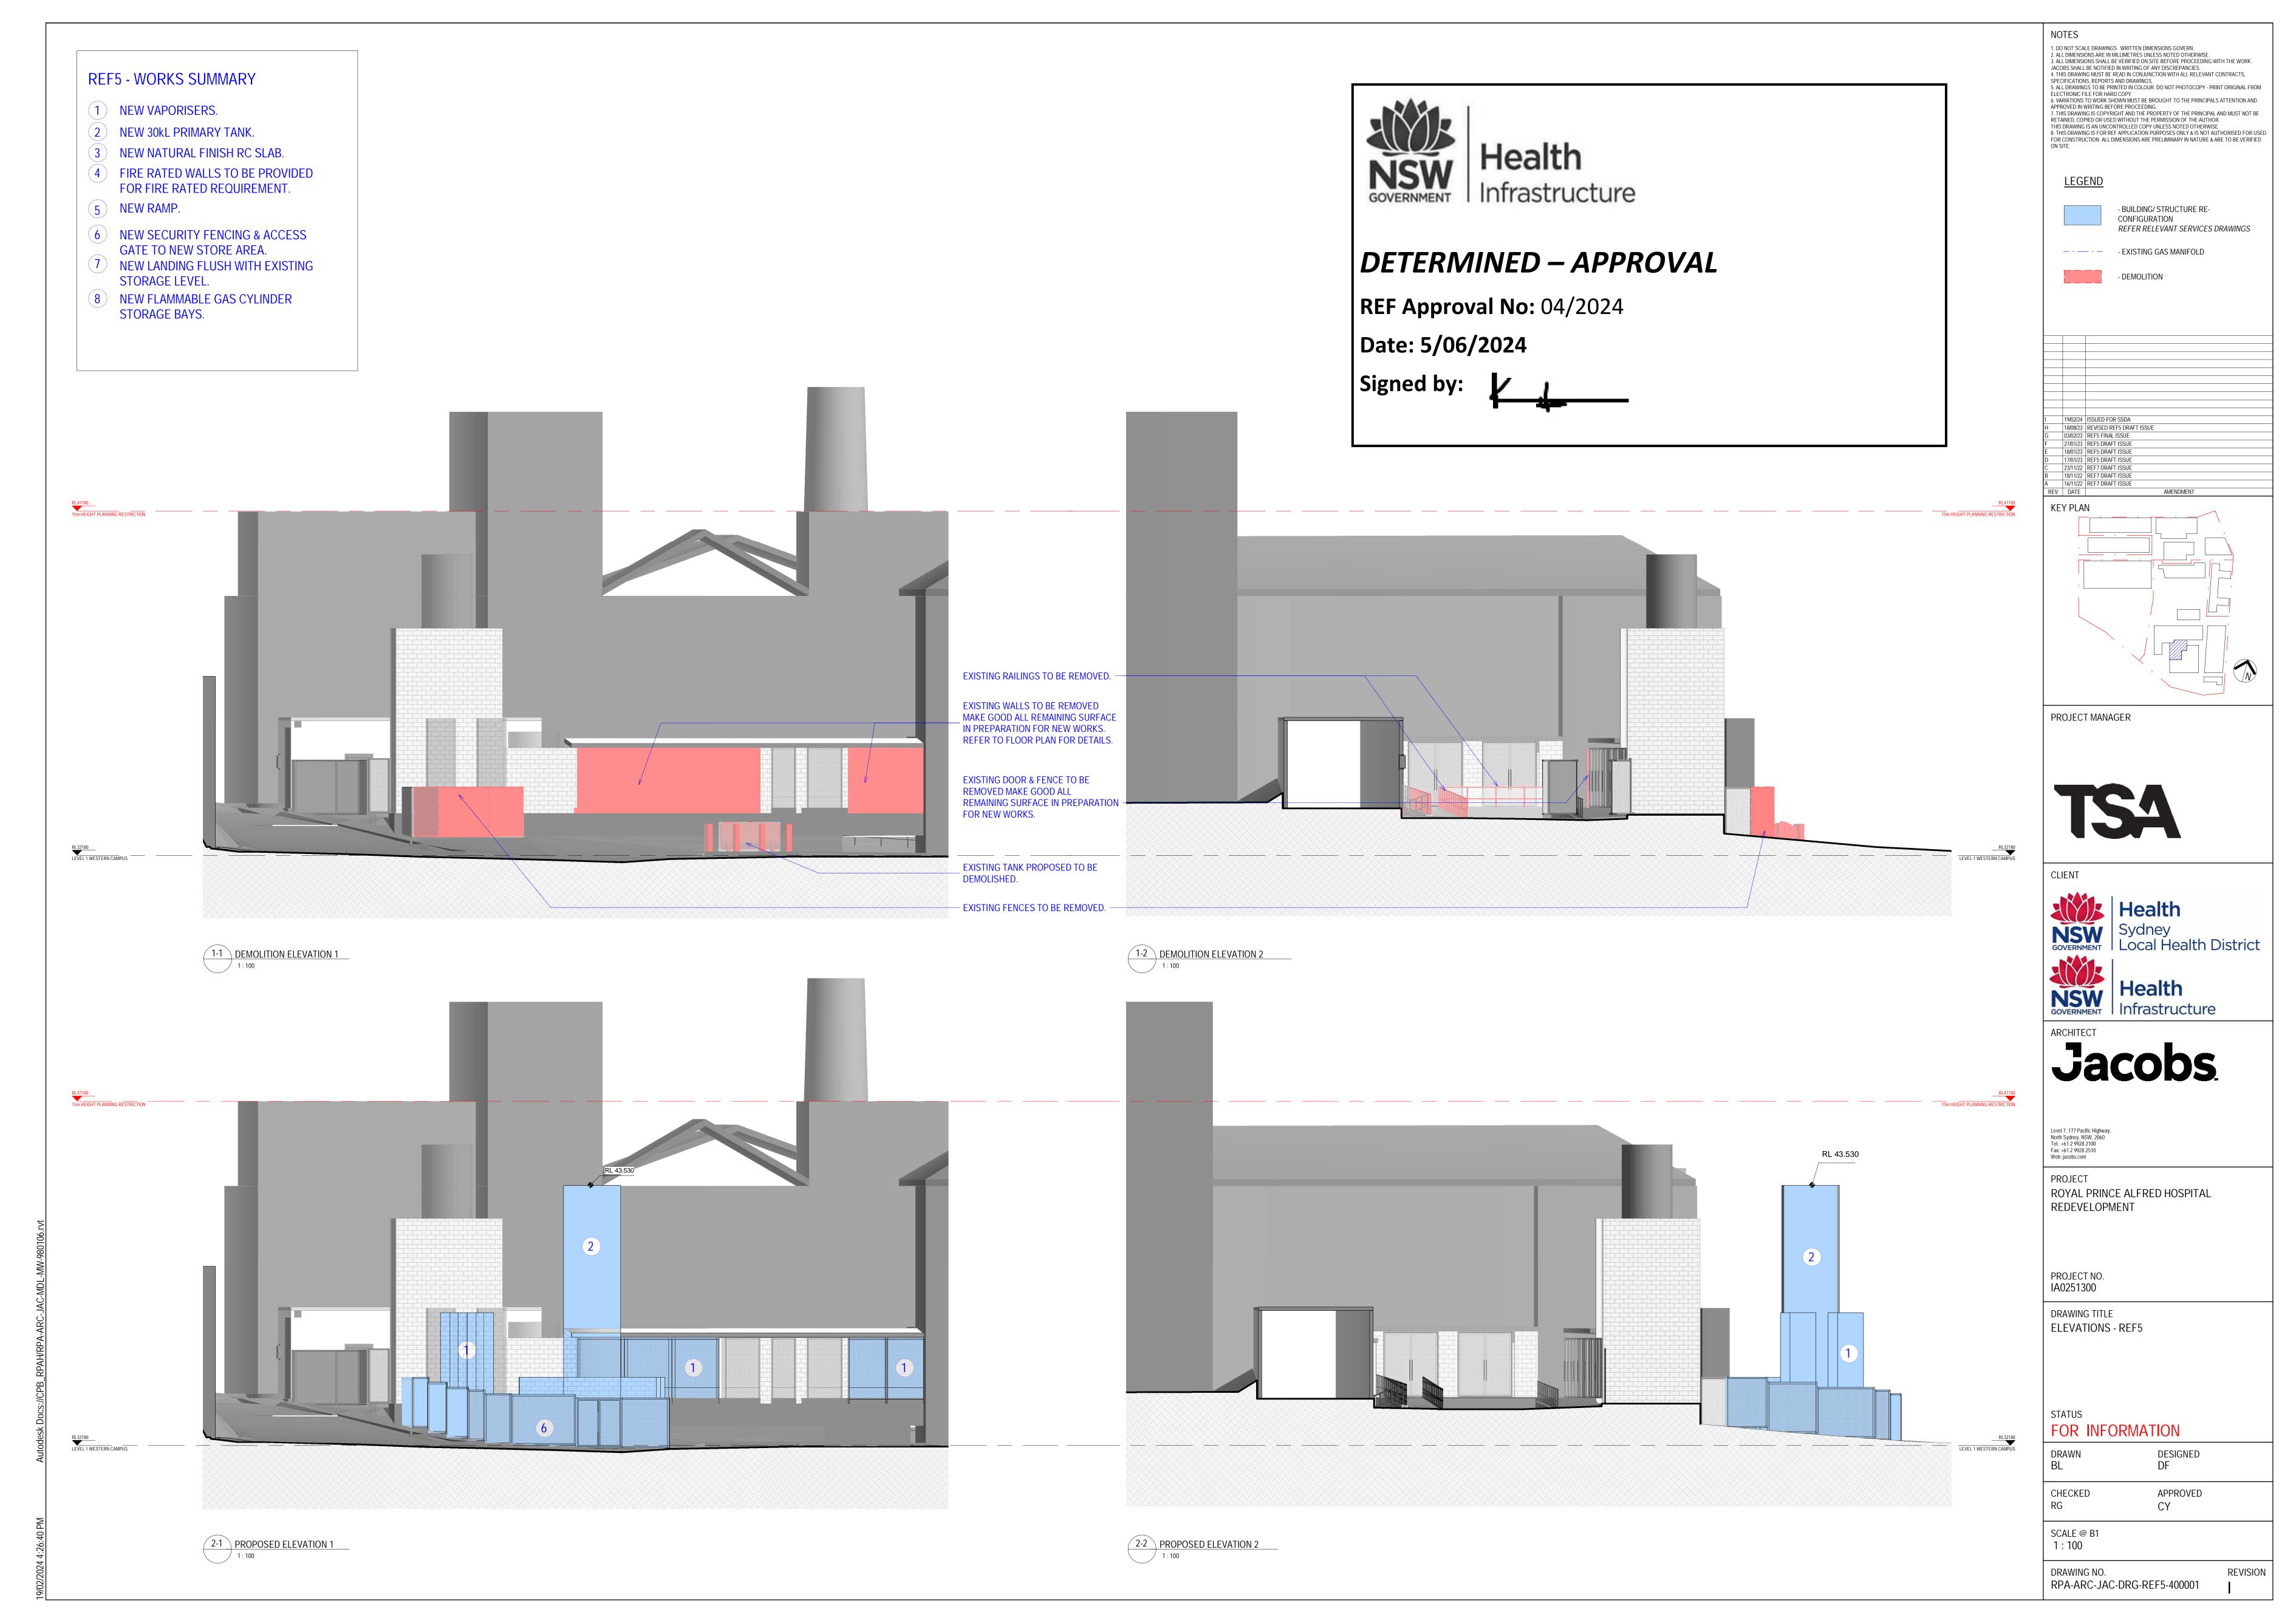

## ROYAL PRINCE ALFRED HOSPITAL REDEVELOPMENT CAMPUS INFRASTRUCTURE WORKS REF#5 PACKAGE PROPOSED WESTERN CAMPUS MEDICAL GAS COMPOUND EXPANSION & ASSOCIATED WORKS

|                             | ARCHITECTURAL DRAWING LIST - REF5              |  |
|-----------------------------|------------------------------------------------|--|
| Sheet Number                | Sheet Name                                     |  |
| 000000                      |                                                |  |
| RPA-ARC-JAC-DRG-REF5-000000 | COVER SHEET - REF5                             |  |
| RPA-ARC-JAC-DRG-REF5-000001 | EXISTING OVERALL SITE PLAN - REF 5             |  |
| RPA-ARC-JAC-DRG-REF5-000002 | EXISTING SITE PLAN - WESTERN CAMPUS - REF5     |  |
| RPA-ARC-JAC-DRG-REF5-000003 | PROPOSED LEVEL 1 PLAN - WESTERN CAMPUS - REF 5 |  |
| RPA-ARC-JAC-DRG-REF5-000004 | PROPOSED ROOF PLAN - WESTERN CAMPUS - REF5     |  |
| 180000                      |                                                |  |
| RPA-ARC-JAC-DRG-REF5-180001 | DEMOLITION PLAN - WESTERN CAMPUS - REF5        |  |
| 400000                      |                                                |  |
| RPA-ARC-JAC-DRG-REF5-400001 | ELEVATIONS - REF5                              |  |