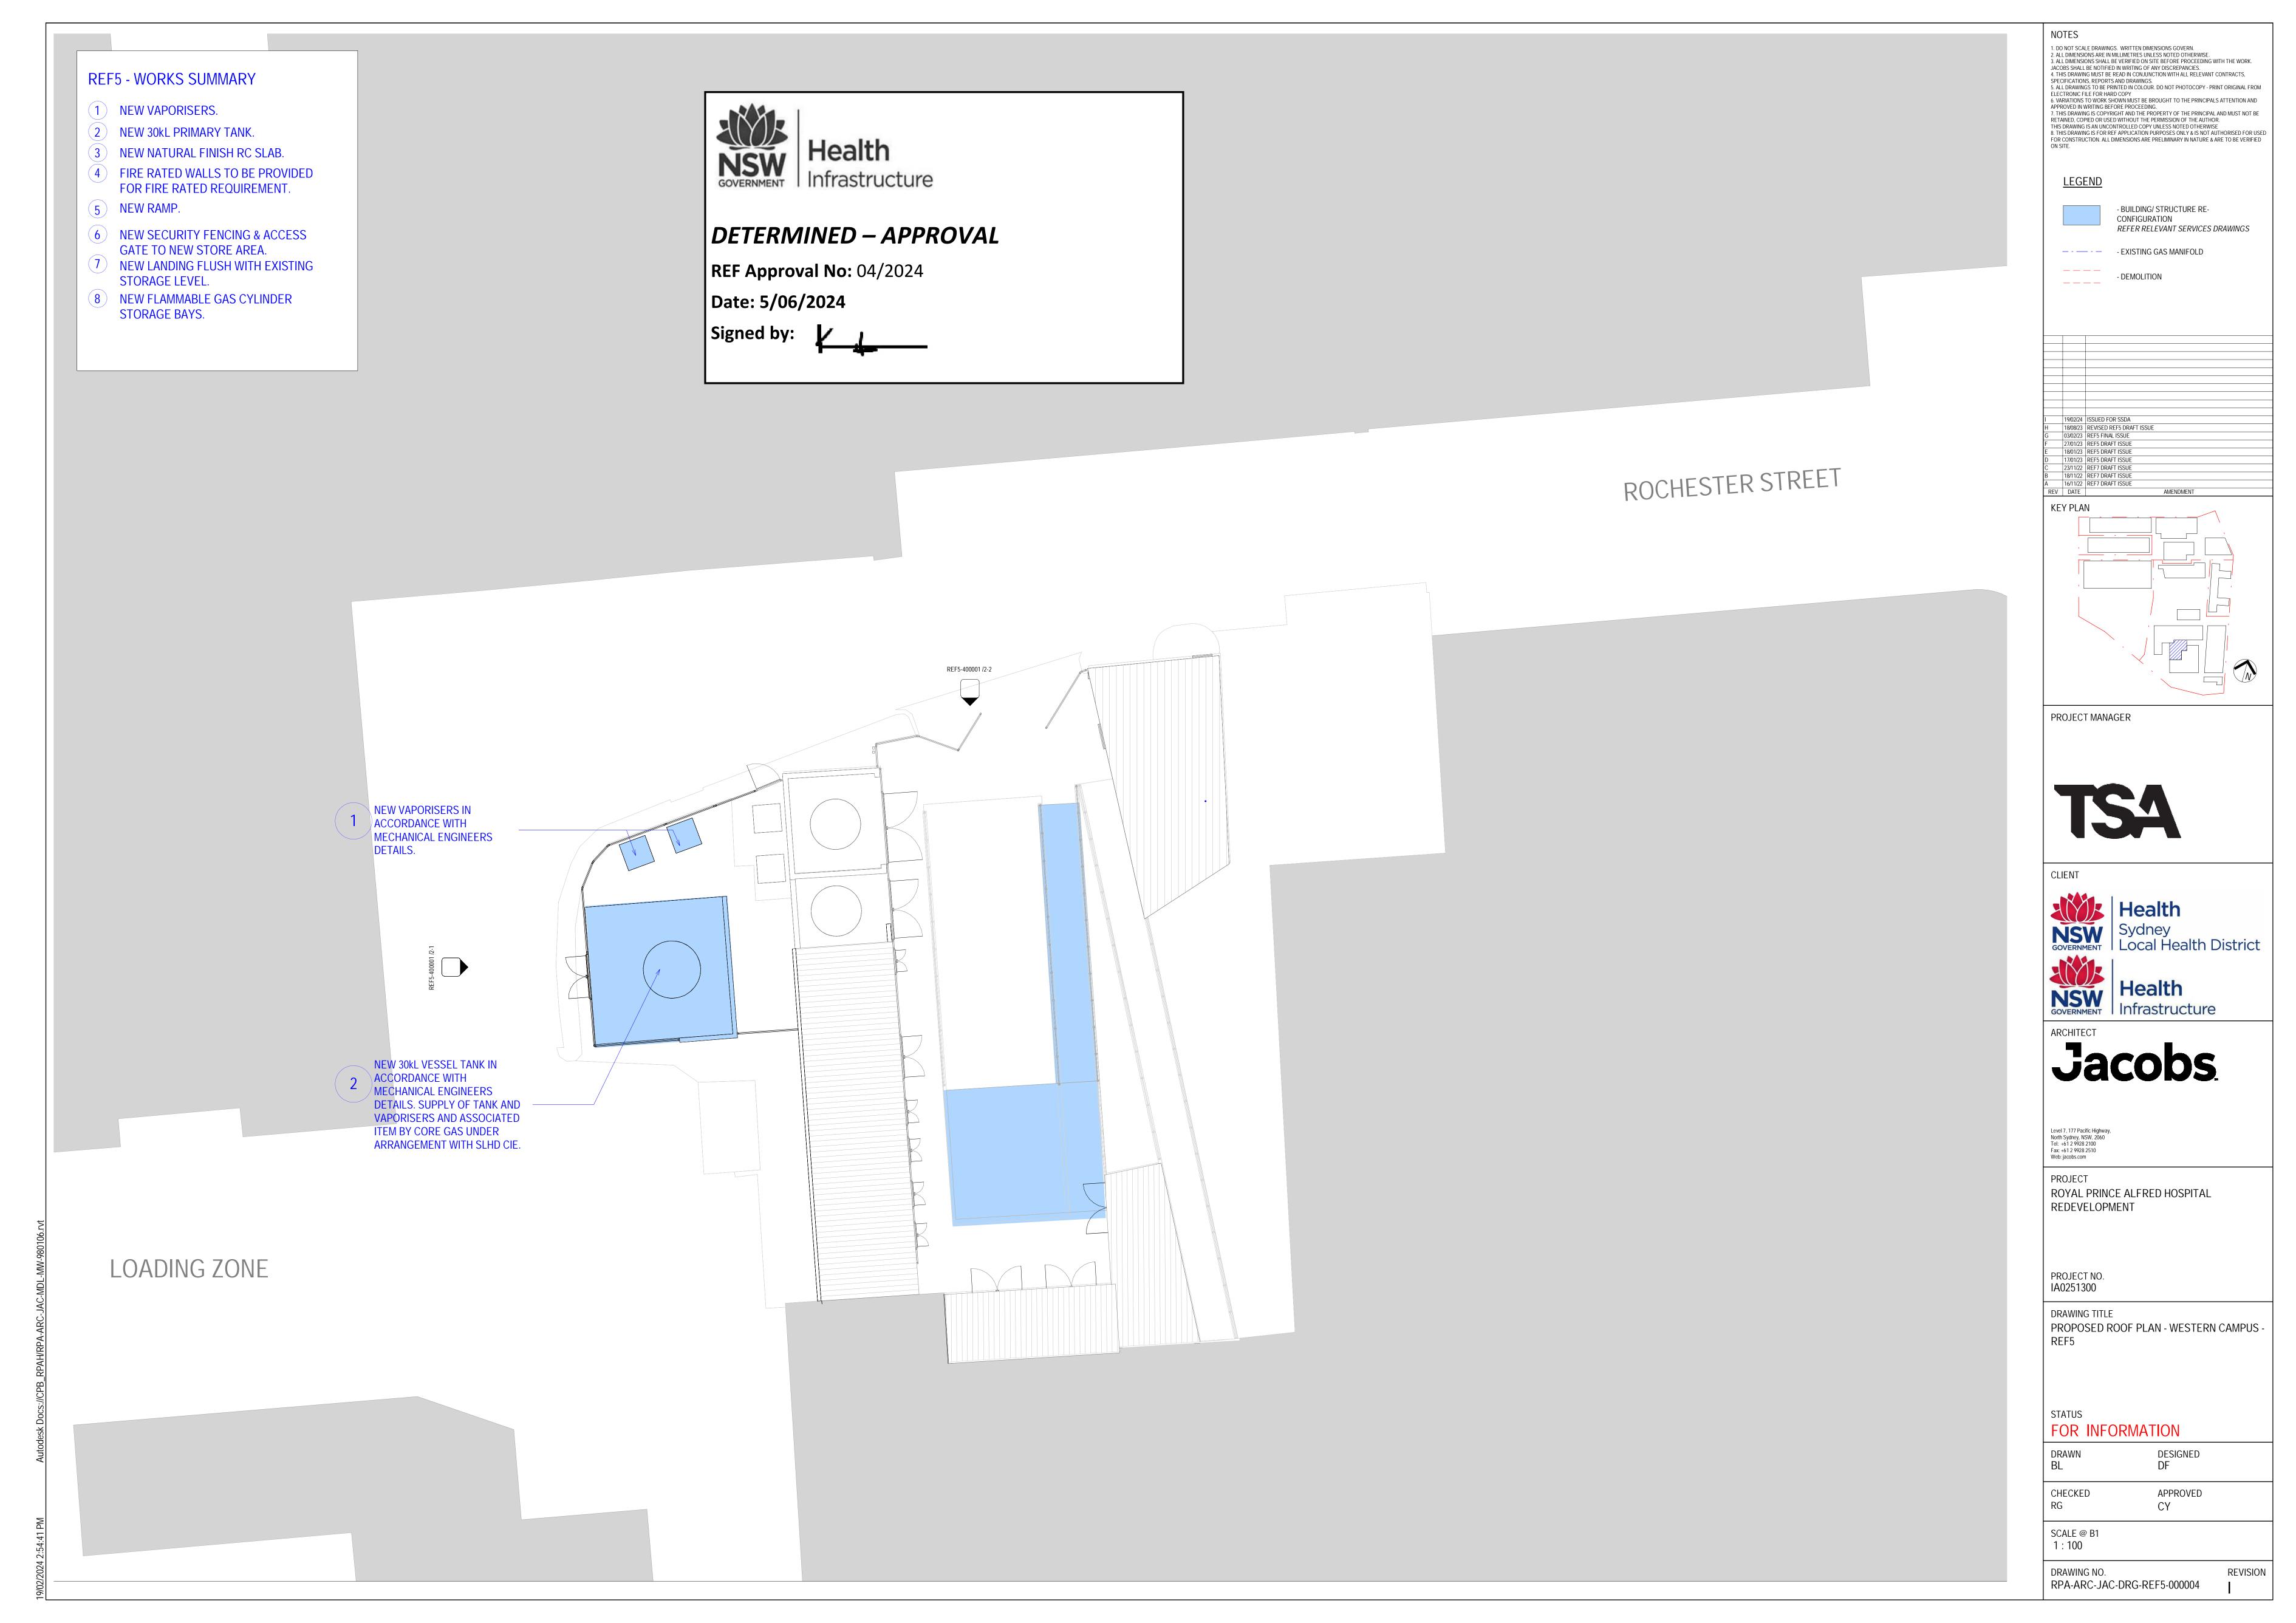

## ROYAL PRINCE ALFRED HOSPITAL REDEVELOPMENT CAMPUS INFRASTRUCTURE WORKS REF#5 PACKAGE PROPOSED WESTERN CAMPUS MEDICAL GAS COMPOUND EXPANSION & ASSOCIATED WORKS

|                             | ARCHITECTURAL DRAWING LIST - REF5              |  |
|-----------------------------|------------------------------------------------|--|
| Sheet Number                | Sheet Name                                     |  |
| 000000                      |                                                |  |
| RPA-ARC-JAC-DRG-REF5-000000 | COVER SHEET - REF5                             |  |
| RPA-ARC-JAC-DRG-REF5-000001 | EXISTING OVERALL SITE PLAN - REF 5             |  |
| RPA-ARC-JAC-DRG-REF5-000002 | EXISTING SITE PLAN - WESTERN CAMPUS - REF5     |  |
| RPA-ARC-JAC-DRG-REF5-000003 | PROPOSED LEVEL 1 PLAN - WESTERN CAMPUS - REF 5 |  |
| RPA-ARC-JAC-DRG-REF5-000004 | PROPOSED ROOF PLAN - WESTERN CAMPUS - REF5     |  |
| 180000                      |                                                |  |
| RPA-ARC-JAC-DRG-REF5-180001 | DEMOLITION PLAN - WESTERN CAMPUS - REF5        |  |
| 400000                      |                                                |  |
| RPA-ARC-JAC-DRG-REF5-400001 | ELEVATIONS - REF5                              |  |