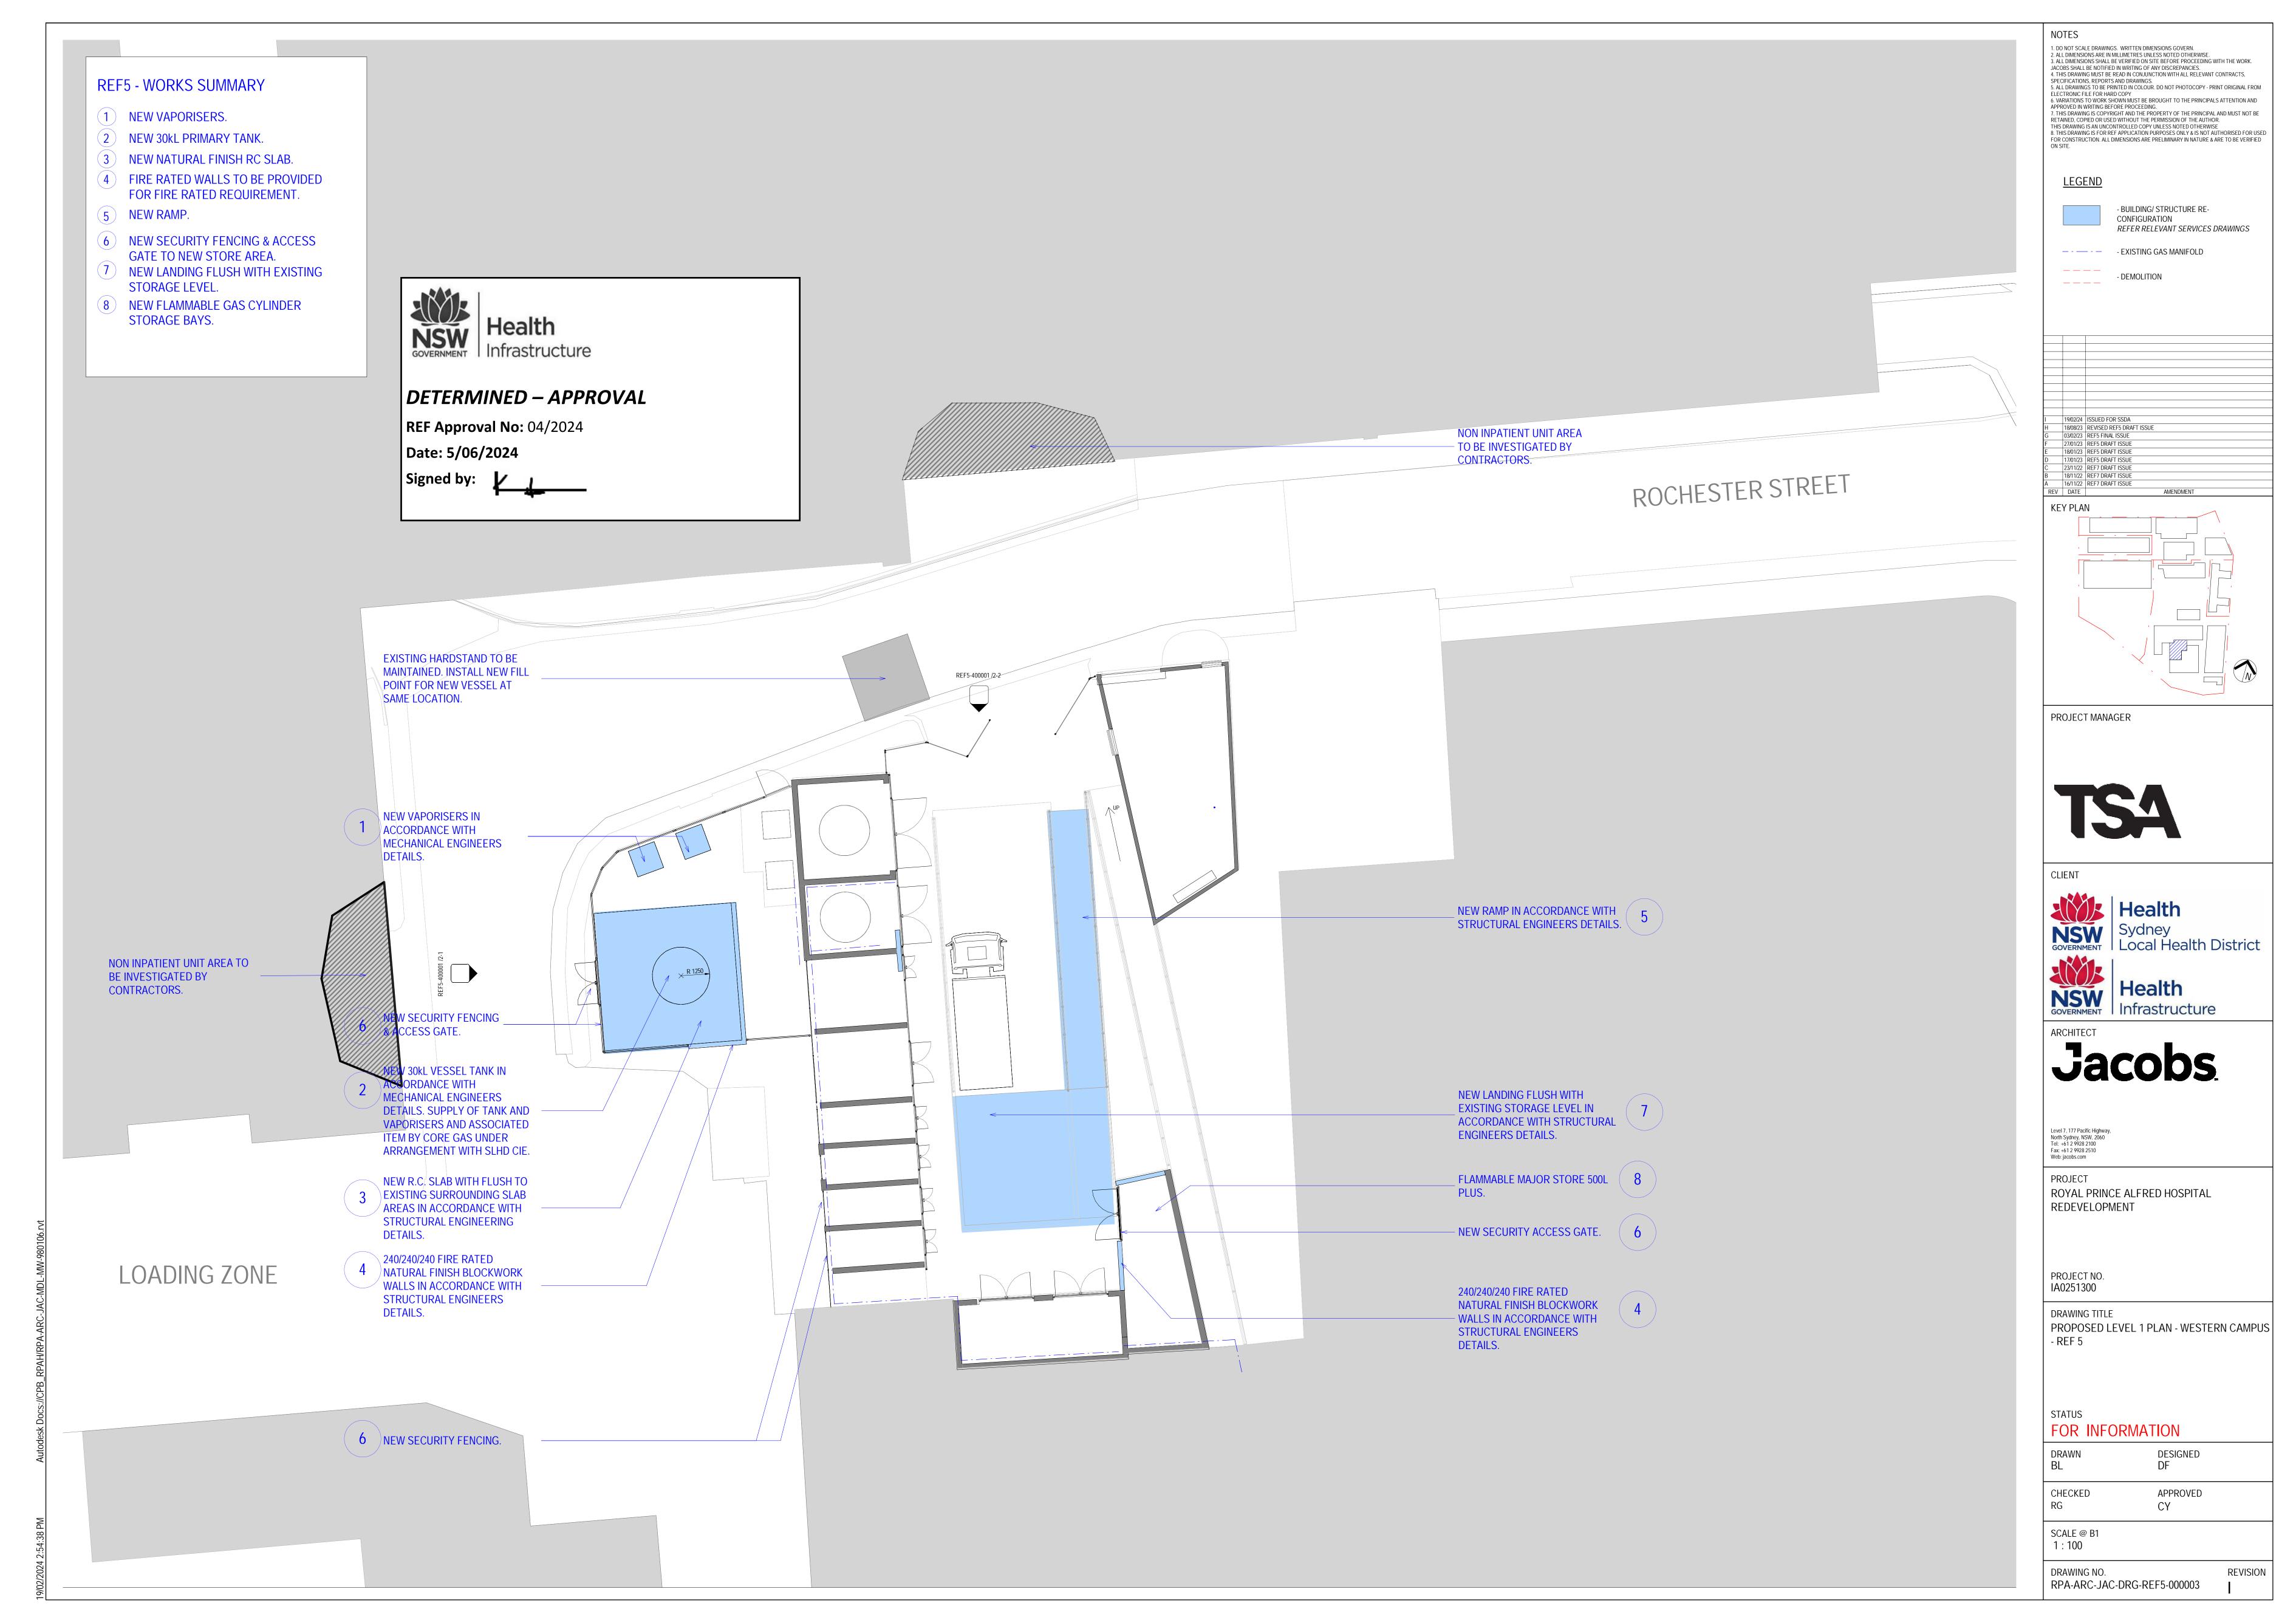

## ROYAL PRINCE ALFRED HOSPITAL REDEVELOPMENT CAMPUS INFRASTRUCTURE WORKS REF#5 PACKAGE PROPOSED WESTERN CAMPUS MEDICAL GAS COMPOUND EXPANSION & ASSOCIATED WORKS

|                             | ARCHITECTURAL DRAWING LIST - REF5              |  |
|-----------------------------|------------------------------------------------|--|
| Sheet Number                | Sheet Name                                     |  |
| 000000                      |                                                |  |
| RPA-ARC-JAC-DRG-REF5-000000 | COVER SHEET - REF5                             |  |
| RPA-ARC-JAC-DRG-REF5-000001 | EXISTING OVERALL SITE PLAN - REF 5             |  |
| RPA-ARC-JAC-DRG-REF5-000002 | EXISTING SITE PLAN - WESTERN CAMPUS - REF5     |  |
| RPA-ARC-JAC-DRG-REF5-000003 | PROPOSED LEVEL 1 PLAN - WESTERN CAMPUS - REF 5 |  |
| RPA-ARC-JAC-DRG-REF5-000004 | PROPOSED ROOF PLAN - WESTERN CAMPUS - REF5     |  |
| 180000                      |                                                |  |
| RPA-ARC-JAC-DRG-REF5-180001 | DEMOLITION PLAN - WESTERN CAMPUS - REF5        |  |
| 400000                      |                                                |  |
| RPA-ARC-JAC-DRG-REF5-400001 | ELEVATIONS - REF5                              |  |